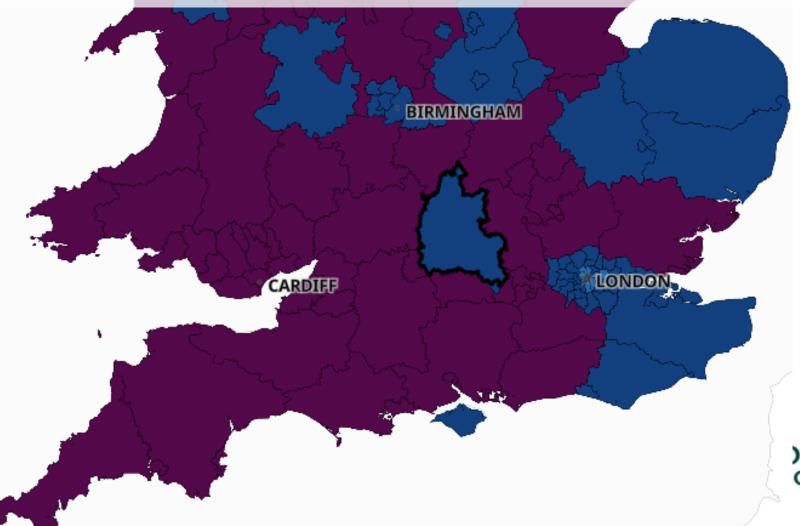

# Rate of new cases by specimen date

7 days to 03 November

OUNTY COUNCIL

## COVID-19 Cases in Oxfordshire

In the 7 days up to 12 November there has been a total of 2,663 confirmed COVID-19 cases in Oxfordshire.

This is equivalent to a weekly rate of new cases of 382.1 per 100,000 residents.