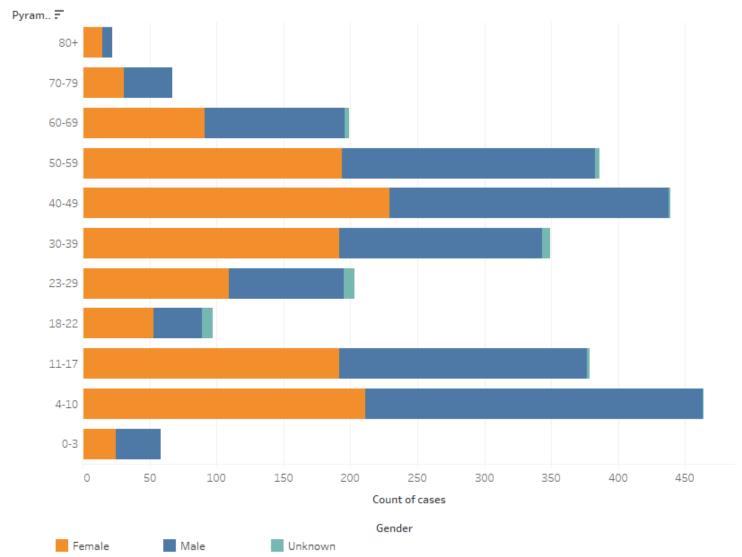

#### Age and gender breakdown:

Week up to 12/11/2021

District: All

| Broad Age Bands | Count | %     |
|-----------------|-------|-------|
| 0-11            | 628   | 23.6% |
| 12-17           | 273   | 10.3% |
| 18-29           | 300   | 11.3% |
| 30-59           | 1,174 | 44.1% |
| 60+             | 288   | 10.8% |