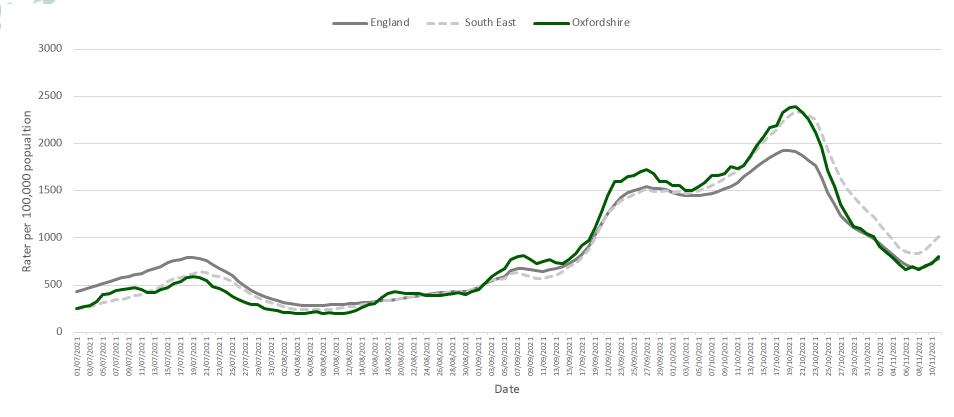

# Rate of new cases by specimen date

7 days to 10 November

OUNTY COUNCIL

## COVID-19 Cases in Oxfordshire

In the 7 days up to 12 November there has been a total of 2,663 confirmed COVID-19 cases in Oxfordshire.

This is equivalent to a weekly rate of new cases of 382.1 per 100,000 residents.