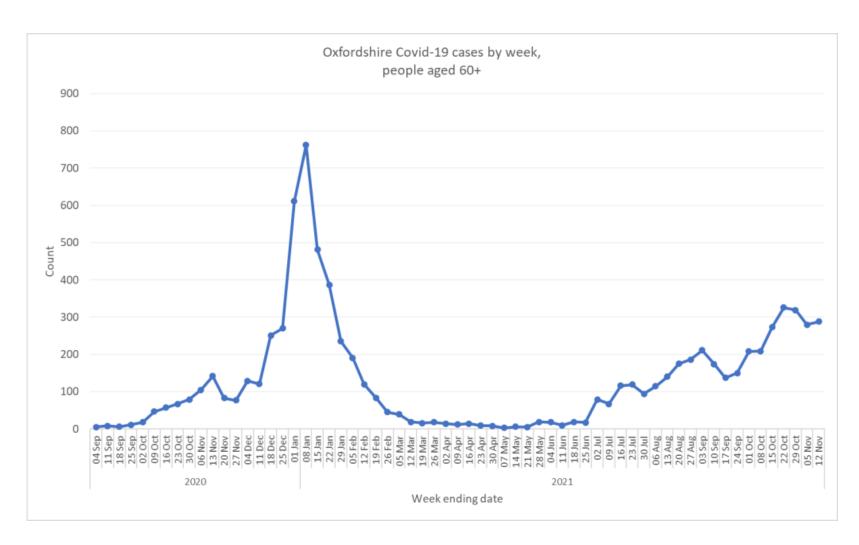

# Cases in over 60s

| Area name           | Cases in 7 days up<br>to 05/11 | Rate per 100,000 population | Cases in 7 days up<br>to 12/11 | Rate per 100,000 population |
|---------------------|--------------------------------|-----------------------------|--------------------------------|-----------------------------|
| Cherwell            | 61                             | 165.4                       | 56                             | 151.8                       |
| Oxford              | 39                             | 154.0                       | 34                             | 134.3                       |
| South Oxfordshire   | 47                             | 120.4                       | 60                             | 153.7                       |
| Vale of White Horse | 87                             | 242.5                       | 73                             | 203.5                       |
| West Oxfordshire    | 46                             | 145.9                       | 65                             | 206.2                       |
| Oxfordshire         | 280                            | 166.0                       | 288                            | 170.8                       |

# Cases in over 60s by week