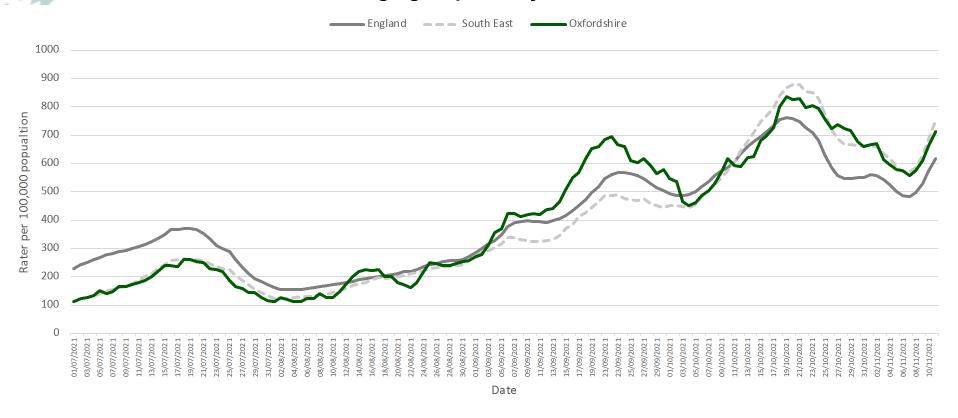

| 65        | 5 43       | 49     | 54     | 86     | 92 8      | 36 5          | 4 70   | 0 12   | 9 103   | 81 1   | <br>29 8 | 1 54             | 59     | 80-84    |
| 85+       | 215            | 140        | 236        | 295    | 478    | 870 4              | 78 5     | 16 2   | 58 22            | 0 14     | 40 7   | 5 43             | 70     | 16     | 5      | 16     | 0      | 5      | 5      | 0      | 0      | 5      | 11     | 0      | 27     | 5      | 5      | 0      | 11     | 64     | 48     | 16 38            | 3 32      | 2 43       | 32     | 81     | 32     | 54 4      | 43 4          | 13 64  | 4 13   | 4 107   | 102 1  | 61 10    | 2 64             | 59     | 85+      |



### New cases by specimen date, rolling rate per 100,000 population Age group: 5 - 9 years



Most recent data: 11 Nov
Oxfordshire: 711.7
South East: 751
England: 617.4



#### New cases by specimen date, rolling rate per 100,000 population Age group: 10 - 14 years



Most recent data: 11 Nov Oxfordshire: 802.3 South East: 1014.9

England: 787.1



#### New cases by specimen date, rolling rate per 100,000 population Age group: 15 - 19 years



Most recent data: 11 Nov

Oxfordshire: 346.4 South East: 542.3 England: 458.4



### NHS Pillar 2 Tests

7 days to 12 November

PCR = 22,602

Previous week = 19,417

7-Day Moving Avg Trend of Total Tests



**Lateral Flow = 64,576** 

Previous week = 63,740

#### 7-Day Moving Avg Trend of Total Tests



Source: NHS Test and Trace COVID-19 Testing Dashboard



# Heatmap of testing rate by Local Authority



| Area name           | 08 Nov 21