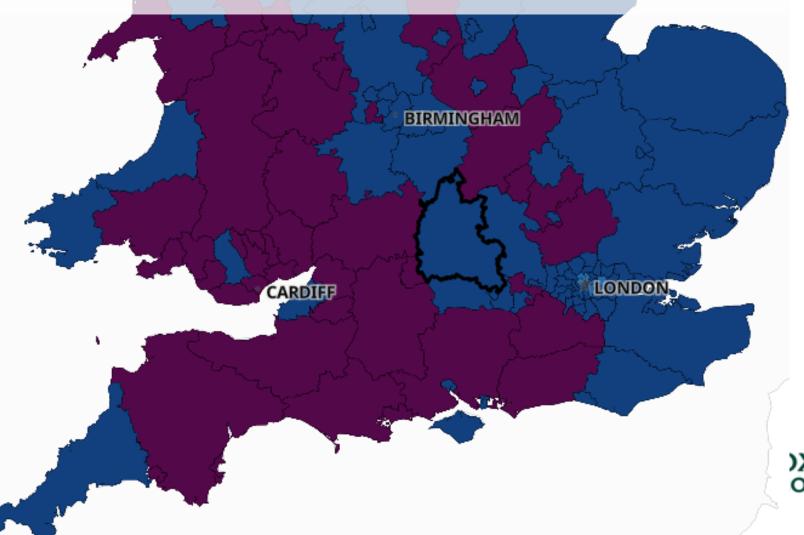

# Rate of new cases by specimen date

7 days to 10 November

OUNTY COUNCIL

## COVID-19 Cases in Oxfordshire

In the 7 days up to 12 November there has been a total of 2,663 confirmed COVID-19 cases in Oxfordshire.

This is equivalent to a weekly rate of new cases of 382.1 per 100,000 residents.