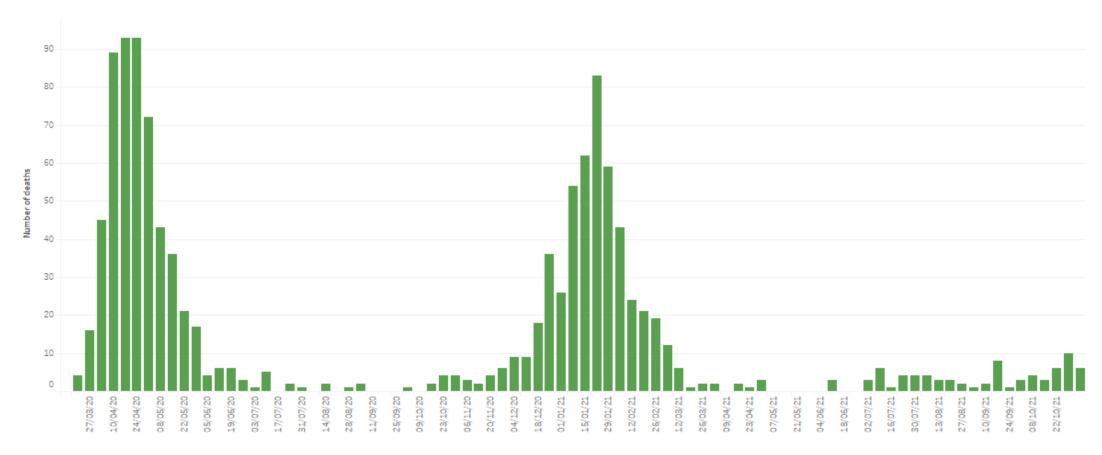

# Covid deaths per week

Covid deaths by week

Occurred up to 05/11/2021 but registered up to 12/11/2021

OFFICIAL SENSITIVE