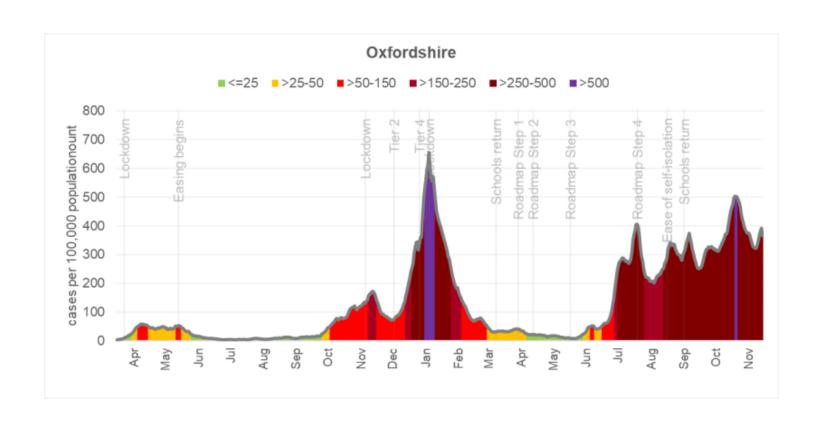

## COVID-19 Cases in Oxfordshire

In the 7 days up to 12 November there has been a total of 2,663 confirmed COVID-19 cases in Oxfordshire.

This is equivalent to a weekly rate of new cases of 382.1 per 100,000 residents.