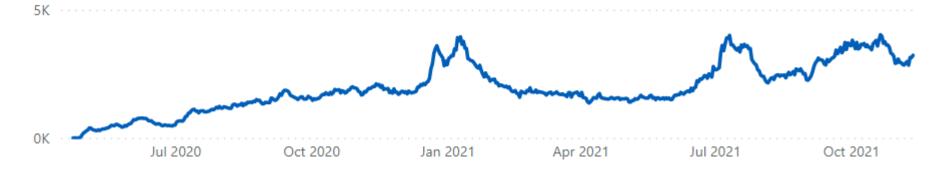

### NHS Pillar 2 Tests

7 days to 12 November

PCR = 22,602

Previous week = 19,417

7-Day Moving Avg Trend of Total Tests

**Lateral Flow = 64,576** 

Previous week = 63,740