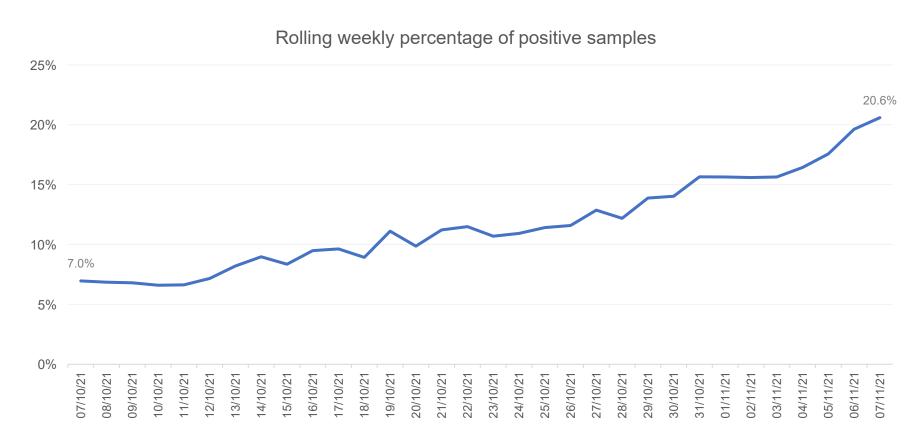

# Heatmap of weekly positivity by Local Authority

| Area name           | 08 Nov 21 | 10 Nov 21 | 12 Nov 21 | 15 Nov 21 |
|---------------------|-----------|-----------|-----------|-----------|
| Cherwell            | 8.5       | 7.9       | 8.1       | 9.3       |
| Oxford              | 6.2       | 5.8       | 6.1       | 7.2       |
| South Oxfordshire   | 8.9       | 8.1       | 8.1       | 8.4       |
| Vale of White Horse | 9.9       | 9.0       | 8.5       | 8.9       |
| West Oxfordshire    | 8.9       | 8.7       | 9.2       | 9.3       |