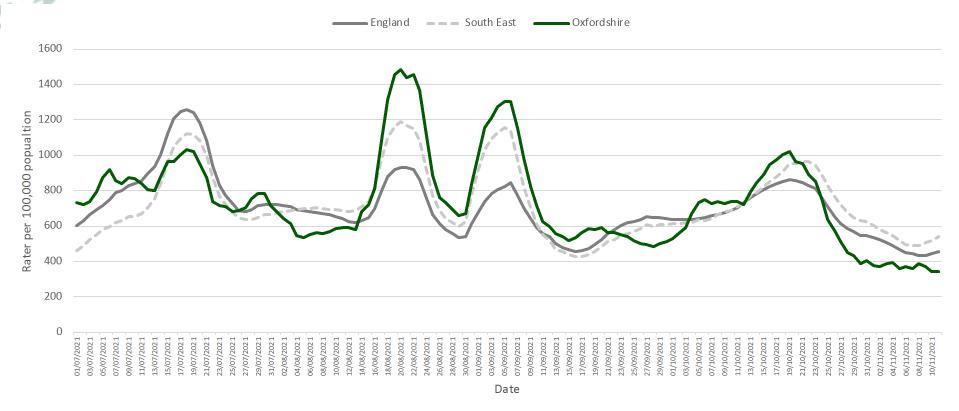

# Cases in over 60s

| Area name           | Cases in 7 days up<br>to 05/11 | Rate per 100,000 population | Cases in 7 days up<br>to 12/11 | Rate per 100,000 population |
|---------------------|--------------------------------|-----------------------------|--------------------------------|-----------------------------|
| Cherwell            | 61                             | 165.4                       | 56                             | 151.8                       |
| Oxford              | 39                             | 154.0                       | 34                             | 134.3                       |
| South Oxfordshire   | 47                             | 120.4                       | 60                             | 153.7                       |
| Vale of White Horse | 87                             | 242.5                       | 73                             | 203.5                       |
| West Oxfordshire    | 46                             | 145.9                       | 65                             | 206.2                       |
| Oxfordshire         | 280                            | 166.0                       | 288                            | 170.8                       |

# Cases in over 60s by week