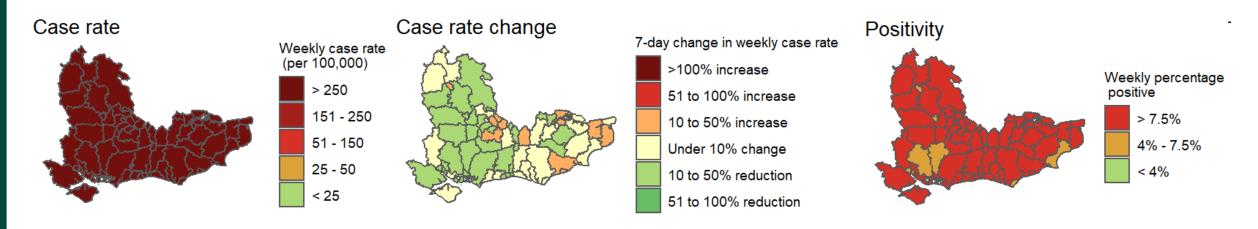

# Regional SAR South East

Reporting on 04 -10 November

Source: Covid-19 Local Authorities Report Store