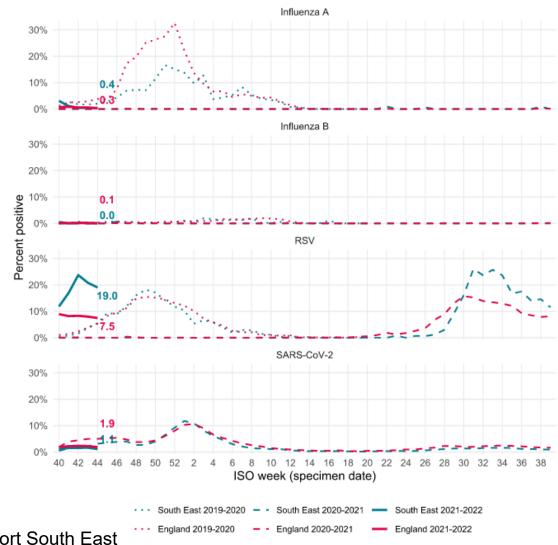

# Influenza, RSV and Covid positivity in respiratory samples

Source: PHE Weekly Local Influenza Report South East