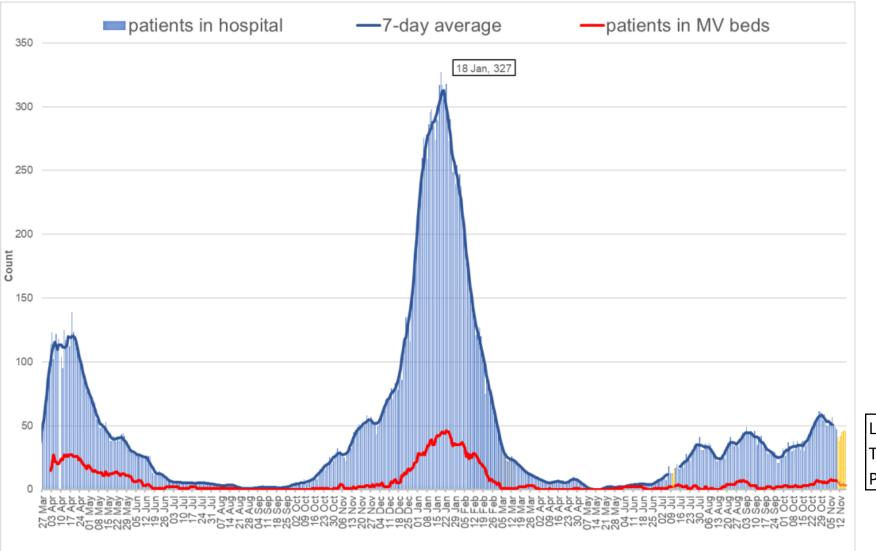

# Patients at Oxford University Hospitals NHS FT testing positive

Latest data: 16 Nov Total patients: 46

Patients in MV beds: 2

Source: Covid-19 Gov.UK; local sitrep data