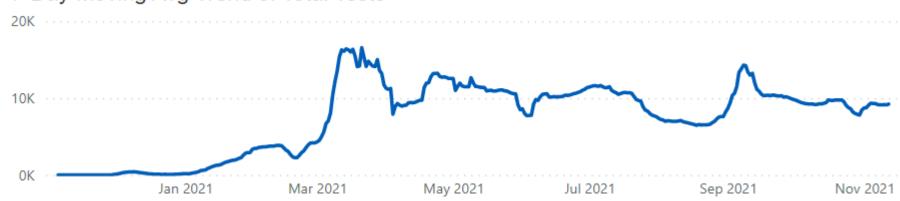

#### 7-Day Moving Avg Trend of Total Tests

Source: NHS Test and Trace COVID-19 Testing Dashboard